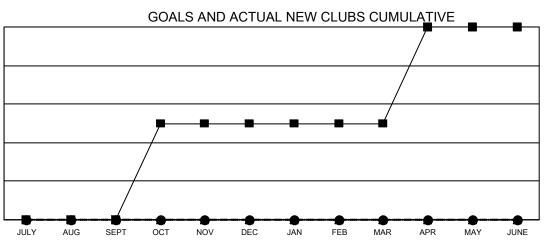

## GAT MONTHLY MEMBERSHIP PROGRESS REPORT

Multiple District 30

LOCATION: MISSISSIPPI

Results as of: 5/31/2023

| Clubs        |               |             |               | Members               |                           |                         |                                                    |
|--------------|---------------|-------------|---------------|-----------------------|---------------------------|-------------------------|----------------------------------------------------|
|              | RESULTS FOR   | R 2022-2023 |               | RESULTS FOR 2022-2023 |                           |                         |                                                    |
| QUARTER      | NEW CLUB GOAL | NEW CLUBS   | DROPPED CLUBS | QUARTER               | MEMBER GROWTH NET<br>GOAL | MEMBER GROWTH<br>ACTUAL | DROPPED<br>MEMBERS ACTUAL<br>(including transfers) |
| JULY/AUG/SEP | г 0           | 0           | 0             | JULY/AUG/SE           | PT 39                     | 35                      | 50                                                 |
| OCT/NOV/DEC  | 1             | 0           | 2             | OCT/NOV/DEC           | C 39                      | 35                      | 75                                                 |
| JAN/FEB/MAR  | 0             | 0           | 1             | JAN/FEB/MAR           | 36                        | 50                      | 44                                                 |
| APR/MAY/JUNE | 1             | 0           | 0             | APR/MAY/JUN           | NE 54                     | 13                      | 31                                                 |

-■- CURRENT YEAR GOALS FOR NEW CLUBS

● - CURRENT YEAR ACTUAL NEW CLUBS

▲ - LAST YEAR ACTUAL NEW CLUBS

GOALS AND ACTUAL MEMBERS CUMULATIVE

| DROPPED CLUBS: 3 |     | 45 CLUBS OF 85 ADDED 1 OR MORE | GENDER DISTRIBUTION               |                |  |
|------------------|-----|--------------------------------|-----------------------------------|----------------|--|
|                  |     | NEW MEMBERS                    | MALE                              | 1,100 (70.56%) |  |
|                  |     |                                | FEMALE                            | 459 (29.44%)   |  |
| DROPPED MEMBERS  |     |                                | NON BINARY                        | 0 (0.00%)      |  |
| DECEASED         | 17  |                                | PREFER NOT TO ANSWER              | 0 (0.00%)      |  |
| CLUB CANCELLED   | 26  |                                | TOTAL FAMILY UNIT MEMBERS         | 188            |  |
| OTHER            | 157 | CLICK HERE FOR CUMULATIVE      | TOTAL FAMILY UNIT MEMBERS         | 100            |  |
| TOTAL            | 200 | MEMBERSHIP DATA                | FAMILY MEMBERS PAYING HAL<br>DUES | F 95           |  |