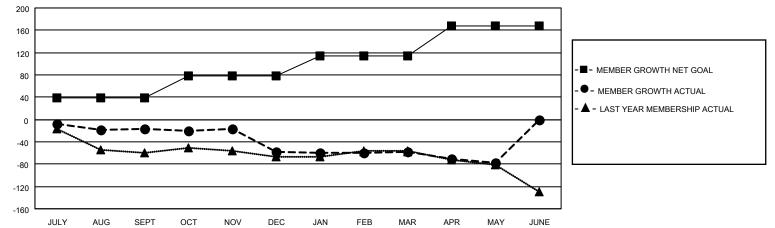

## GAT MONTHLY MEMBERSHIP PROGRESS REPORT

Multiple District 30

LOCATION: MISSISSIPPI

Results as of: 5/31/2023

| Clubs        |               |             |               | Members               |                           |                         |                                                    |
|--------------|---------------|-------------|---------------|-----------------------|---------------------------|-------------------------|----------------------------------------------------|
|              | RESULTS FOR   | R 2022-2023 |               | RESULTS FOR 2022-2023 |                           |                         |                                                    |
| QUARTER      | NEW CLUB GOAL | NEW CLUBS   | DROPPED CLUBS | QUARTER               | MEMBER GROWTH NET<br>GOAL | MEMBER GROWTH<br>ACTUAL | DROPPED<br>MEMBERS ACTUAL<br>(including transfers) |
| JULY/AUG/SEP | г 0           | 0           | 0             | JULY/AUG/SE           | PT 39                     | 35                      | 50                                                 |
| OCT/NOV/DEC  | 1             | 0           | 2             | OCT/NOV/DEC           | C 39                      | 35                      | 75                                                 |
| JAN/FEB/MAR  | 0             | 0           | 1             | JAN/FEB/MAR           | 36                        | 50                      | 44                                                 |
| APR/MAY/JUNE | 1             | 0           | 0             | APR/MAY/JUN           | NE 54                     | 13                      | 31                                                 |

-■- CURRENT YEAR GOALS FOR NEW CLUBS

● - CURRENT YEAR ACTUAL NEW CLUBS

▲ - LAST YEAR ACTUAL NEW CLUBS

GOALS AND ACTUAL MEMBERS CUMULATIVE

| DROPPED CLUBS: 3 |     | 45 CLUBS OF 85 ADDED 1 OR MORE | GENDER DISTRIBUTION               |                |  |
|------------------|-----|--------------------------------|-----------------------------------|----------------|--|
|                  |     | NEW MEMBERS                    | MALE                              | 1,100 (70.56%) |  |
|                  |     |                                | FEMALE                            | 459 (29.44%)   |  |
| DROPPED MEMBERS  |     |                                | NON BINARY                        | 0 (0.00%)      |  |
| DECEASED         | 17  |                                | PREFER NOT TO ANSWER              | 0 (0.00%)      |  |
| CLUB CANCELLED   | 26  |                                | TOTAL FAMILY UNIT MEMBERS         | 188            |  |
| OTHER            | 157 | CLICK HERE FOR CUMULATIVE      | TOTAL FAMILY UNIT MEMBERS         | 100            |  |
| TOTAL            | 200 | MEMBERSHIP DATA                | FAMILY MEMBERS PAYING HAL<br>DUES | F 95           |  |